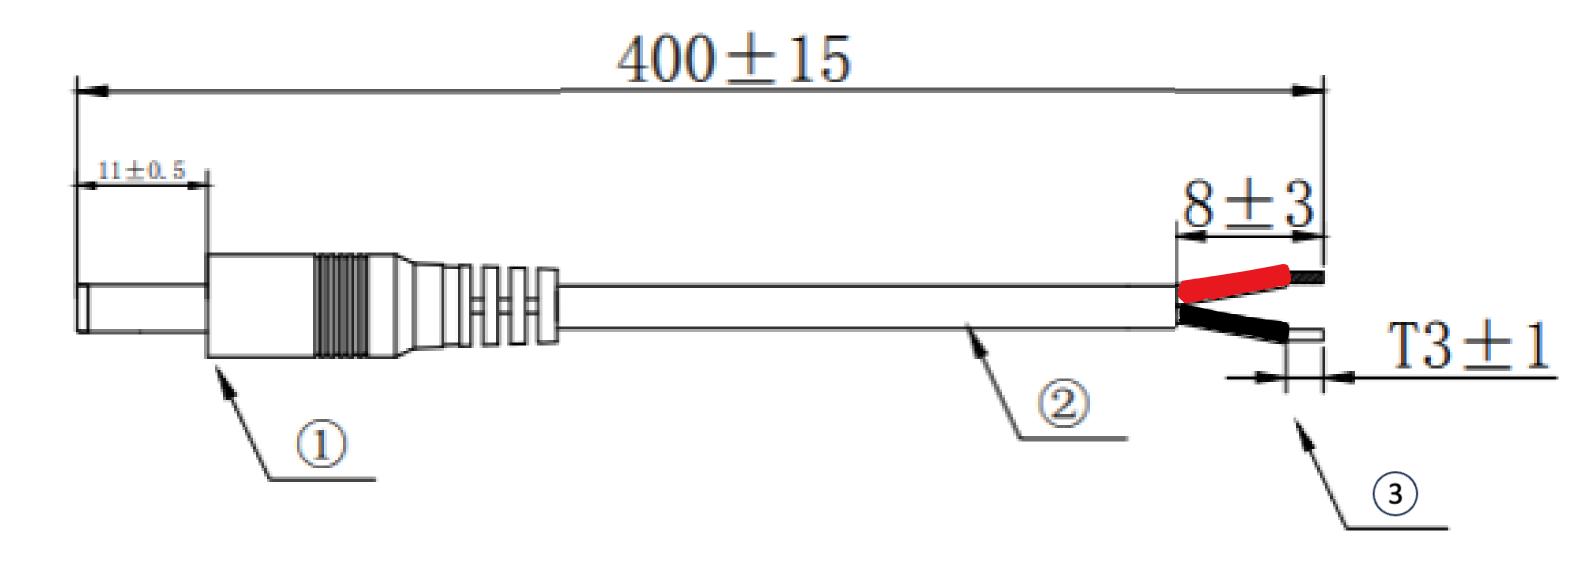

## PLDC-P1JP-FL-400

DC Power Lead Adapter Plug

100% Functional Tested

RoHS Compliant

1YEAR WARRANTY

| Cable Size            | 20AWG                      | Length                       | 400mm             |  |
|-----------------------|----------------------------|------------------------------|-------------------|--|
|                       |                            |                              |                   |  |
| Connector A           | 2.1/5.5mm Plug             | Connector B                  | Stripped & Tinned |  |
|                       |                            |                              |                   |  |
| Wire Colour           | Black + Red                | Barrel length                | 11±0.5            |  |
|                       |                            |                              |                   |  |
| Insulation Resistance | 10M Ω MIN / DV 300V / 10ms | <b>Conducting Resistance</b> | 1 OHM Max         |  |
|                       |                            |                              |                   |  |
| Max Rating            | 6A                         |                              |                   |  |