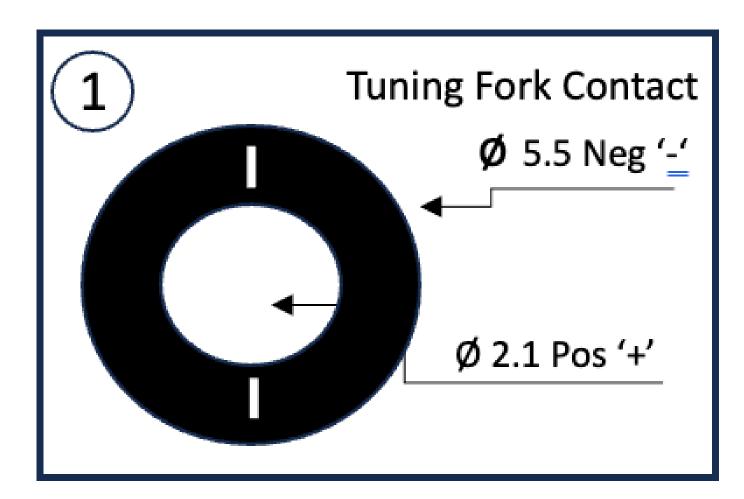

## **Connector B**

| 1 | CONN  | TUNING FORK MALE CONTACT                      | 1 | PCS |
|---|-------|-----------------------------------------------|---|-----|
| 2 | CABLE | UL2464#20AWG*2C, BLACK PVC, L=400MM OD:4. 0MM |   | MM  |