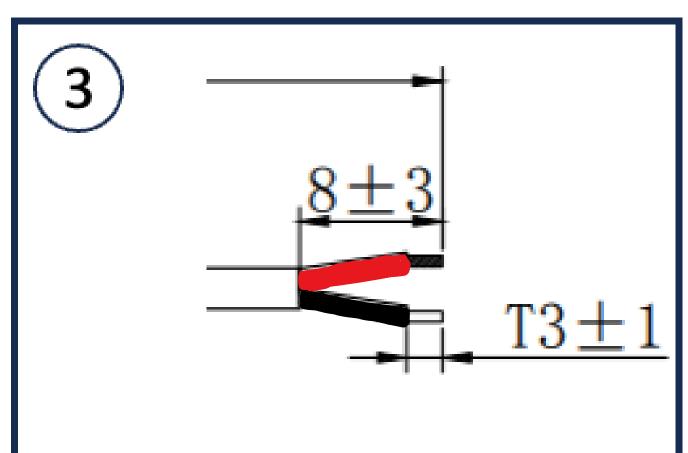

## **Connector B**

| 1 | CONN  | TUNING FORK MALE CONTACT                      | 1 | PCS |
|---|-------|-----------------------------------------------|---|-----|
| 2 | CABLE | UL2464#20AWG*2C, BLACK PVC, L=400MM OD:4. 0MM |   | MM  |