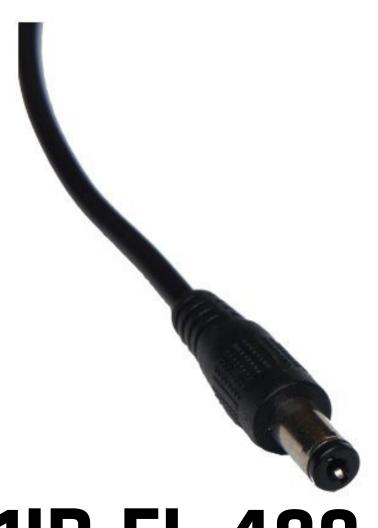

## PLDC-P1JP-FL-400

DC Power Lead Adapter Plug

100% Functional Tested

RoHS Compliant

1YEAR WARRANTY

| Cable Size            | 20AWG                      | Length                       | 400mm             |  |
|-----------------------|----------------------------|------------------------------|-------------------|--|
|                       |                            |                              |                   |  |
| Connector A           | 2.1/5.5mm Plug             | Connector B                  | Stripped & Tinned |  |
|                       |                            |                              |                   |  |
| Wire Colour           | Black + Red                | Barrel length                | 11±0.5            |  |
|                       |                            |                              |                   |  |
| Insulation Resistance | 10M Ω MIN / DV 300V / 10ms | <b>Conducting Resistance</b> | 1 OHM Max         |  |
|                       |                            |                              |                   |  |
| Max Rating            | 6A                         |                              |                   |  |

## **Connector A**