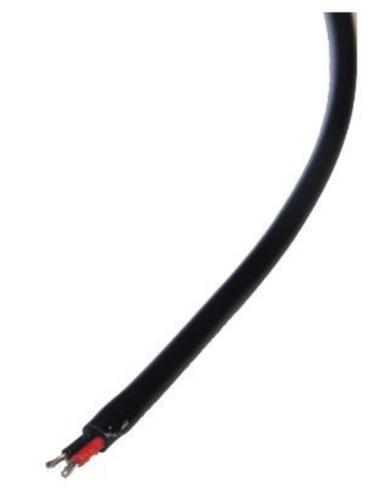

## PLDC-P1JP-FL-400

DC Power Lead Adapter Plug

100% Functional Tested

RoHS Compliant

1YEAR WARRANTY

| Cable Size            | 20AWG                      | Length                       | 400mm             |  |
|-----------------------|----------------------------|------------------------------|-------------------|--|
|                       |                            |                              |                   |  |
| Connector A           | 2.1/5.5mm Plug             | Connector B                  | Stripped & Tinned |  |
|                       |                            |                              |                   |  |
| Wire Colour           | Black + Red                | Barrel length                | 11±0.5            |  |
|                       |                            |                              |                   |  |
| Insulation Resistance | 10M Ω MIN / DV 300V / 10ms | <b>Conducting Resistance</b> | 1 OHM Max         |  |
|                       |                            |                              |                   |  |
| Max Rating            | 6A                         |                              |                   |  |

## **Connector B**

| 1 | CONN  | TUNING FORK MALE CONTACT                      | 1 | PCS |
|---|-------|-----------------------------------------------|---|-----|
| 2 | CABLE | UL2464#20AWG*2C, BLACK PVC, L=400MM OD:4. 0MM |   | MM  |