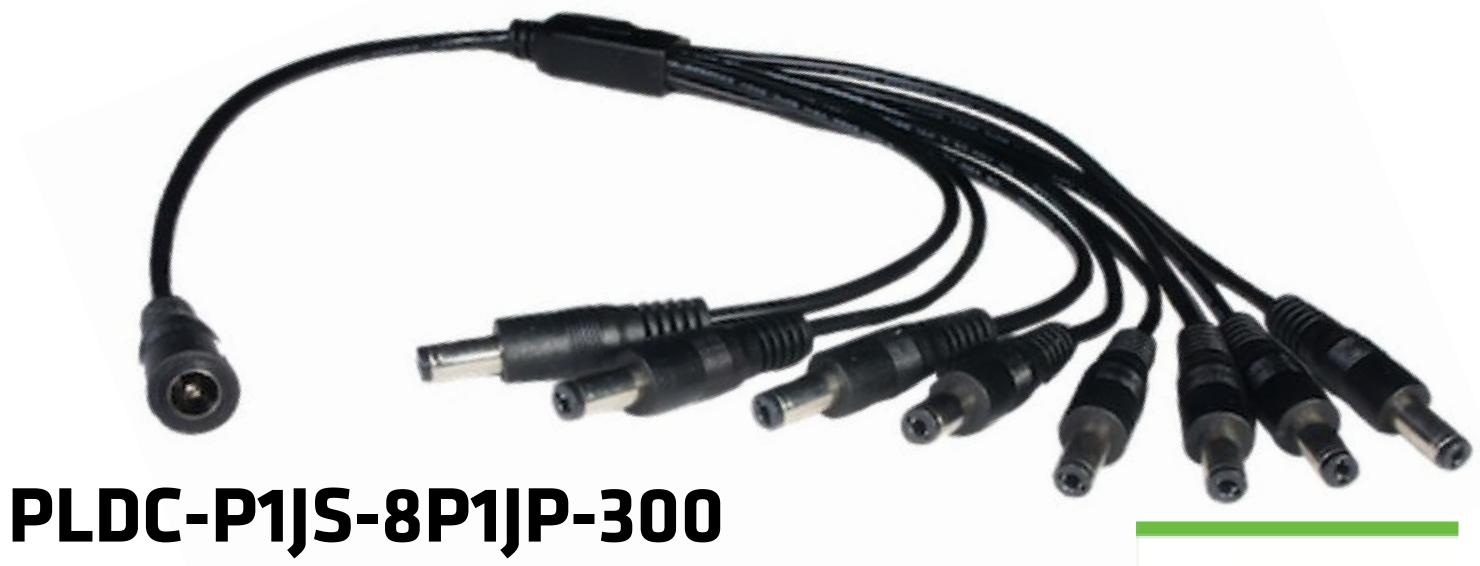

DC Splitter Lead

100% Functional Tested

**RoHS Compliant** 

1YEAR WARRANTY

| Cable Size            | 20AWG                      | Length                       | 300mm              |  |
|-----------------------|----------------------------|------------------------------|--------------------|--|
|                       |                            |                              |                    |  |
| Connector A           | 2.1/5.5mm Socket           | Connector B                  | 8 x 2.1/5.5mm Plug |  |
|                       |                            |                              |                    |  |
| Wire Colour           | Black                      | Barrel length                | 11±0.5             |  |
|                       |                            |                              |                    |  |
| Insulation Resistance | 10M Ω MIN / DV 300V / 10ms | <b>Conducting Resistance</b> | 1 OHM Max          |  |
|                       |                            |                              |                    |  |
| Max Rating            | 6A                         |                              |                    |  |