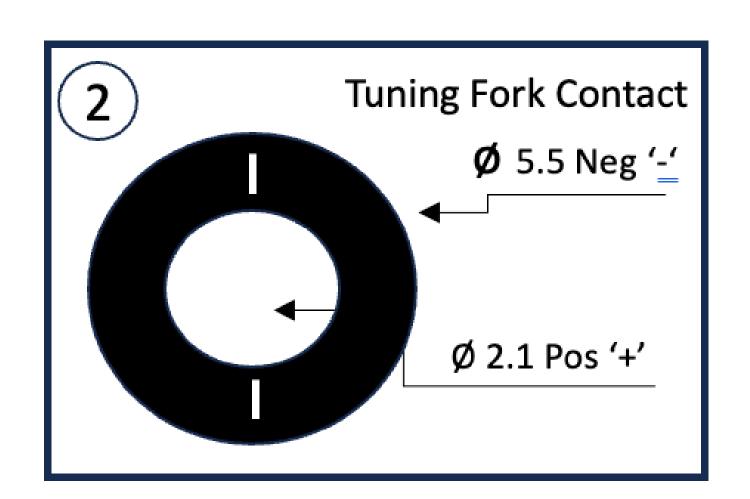

| 8 x 2.1/5.5mm Plug |  |
|                       |                            |                              |                    |  |
| Wire Colour           | Black                      | Barrel length                | 11±0.5             |  |
|                       |                            |                              |                    |  |
| Insulation Resistance | 10M Ω MIN / DV 300V / 10ms | <b>Conducting Resistance</b> | 1 OHM Max          |  |
|                       |                            |                              |                    |  |
| Max Rating            | 6A                         |                              |                    |  |

## Drawing





## **Connector A**

## Split Pin Contact Ø 5.5 Neg '-' Ø 2.1 Pos '+'

## **Connector B**



| 1   | CONN  | SPLIT PIN CONTACT FEMALE                   |     | PCS |
|-----|-------|--------------------------------------------|-----|-----|
| 2   | CONN  | TUNING FORK CONTACT MALE                   |     | PCS |
| 3   | CABLE | UL2464#20AWG*2C OD:4.OMM BLACK PVC L=150MM | 150 | MM  |
| 4   | CABLE | UL2464#24AWG*2C OD:3.OMM BLACK PVC L=150MM | 150 | MM  |
| (5) | CONN  | BLACK SR                                   | 1   | PCS |