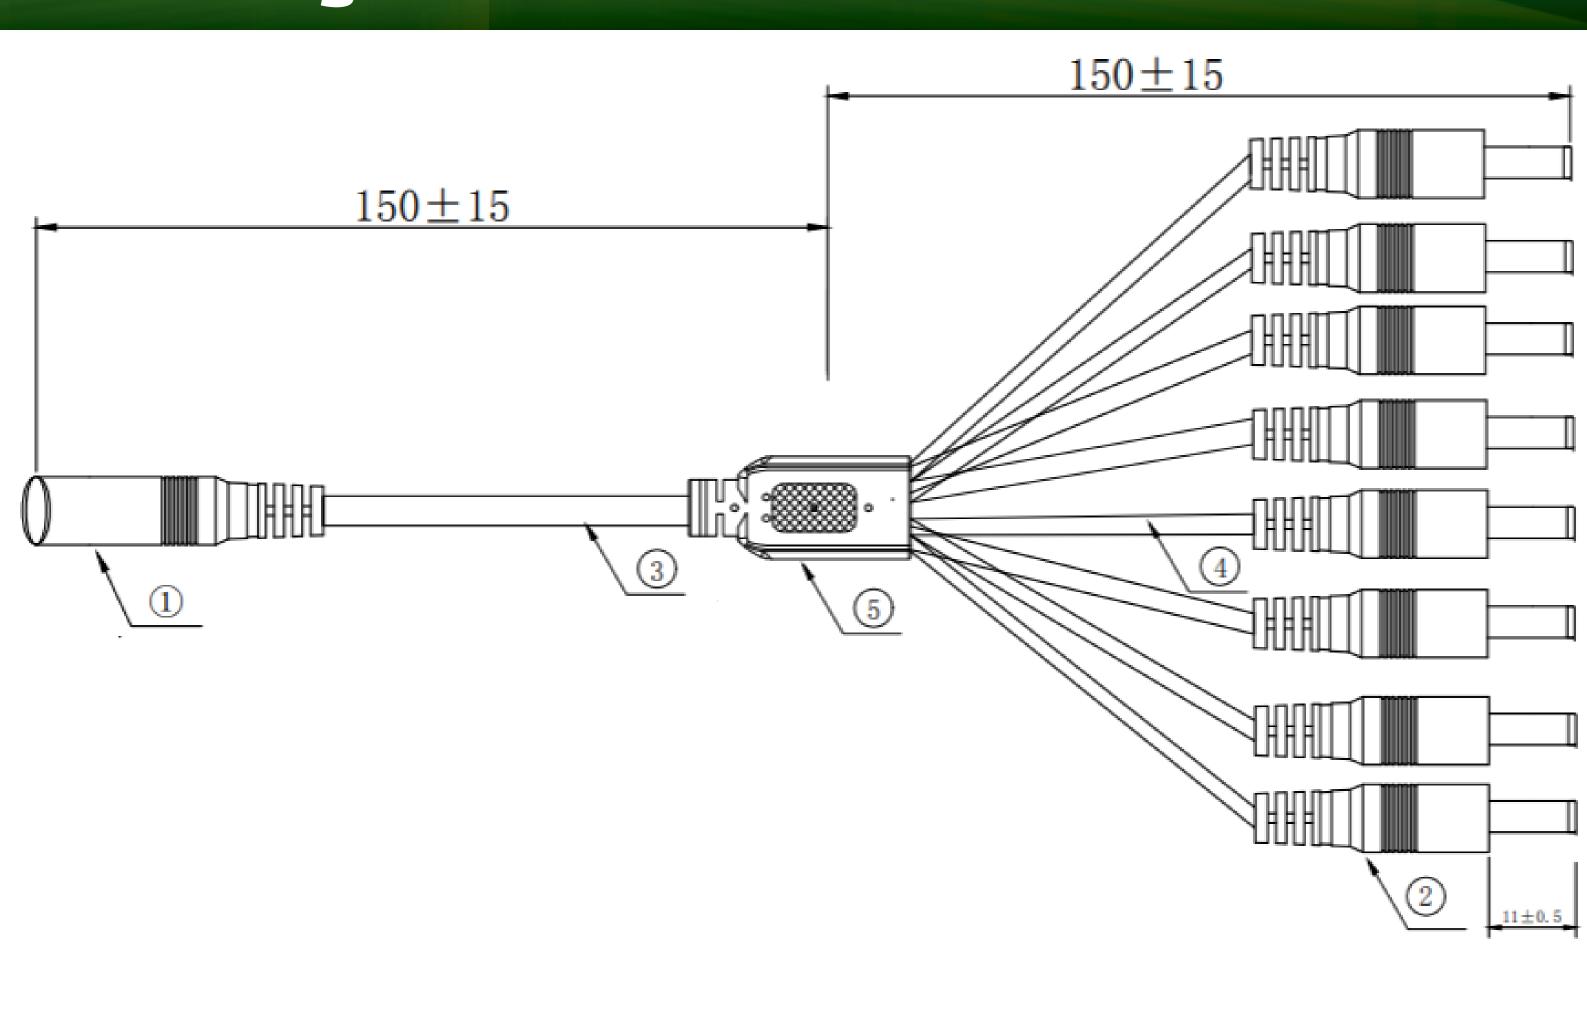

## Drawing

## **Connector B**

| 1   | CONN  | SPLIT PIN CONTACT FEMALE                   |     | PCS |
|-----|-------|--------------------------------------------|-----|-----|
| 2   | CONN  | TUNING FORK CONTACT MALE                   |     | PCS |
| 3   | CABLE | UL2464#20AWG*2C OD:4.OMM BLACK PVC L=150MM | 150 | MM  |
| 4   | CABLE | UL2464#24AWG*2C OD:3.OMM BLACK PVC L=150MM | 150 | MM  |
| (5) | CONN  | BLACK SR                                   | 1   | PCS |