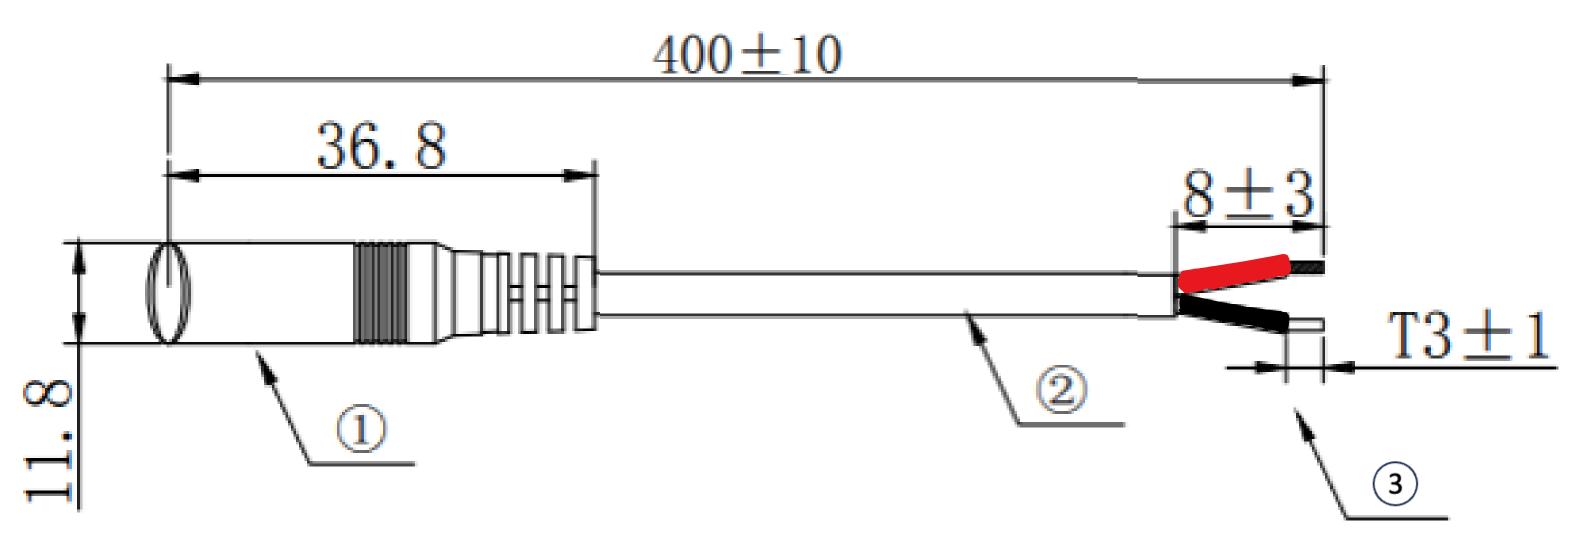

PLDC-P1JS-FL-400

DC Power Lead Adapter

100% Functional Tested

RoHS Compliant

1YEAR WARRANTY

| Cable Size            | 20AWG                      | Length                       | 400m              |  |
|-----------------------|----------------------------|------------------------------|-------------------|--|
|                       |                            |                              |                   |  |
| Connector A           | 2.1/5.5mm Socket           | Connector B                  | Stripped & Tinned |  |
|                       |                            |                              |                   |  |
| Wire Colour           | Black + Red                | Barrel length                | 11±0.5            |  |
|                       |                            |                              |                   |  |
| Insulation Resistance | 10M Ω MIN / DV 300V / 10ms | <b>Conducting Resistance</b> | 1 OHM Max         |  |
|                       |                            |                              |                   |  |
| Max Rating            | 6A                         |                              |                   |  |

## **Connector A**

## **Connector B**

| 1 | CONN  | SPLIT PIN CONTACT FEMALE                     | 1   | PCS |
|---|-------|----------------------------------------------|-----|-----|
| 2 | CABLE | UL2464#20AWG*2C, BLACK PVC, L=400MM OD:4.0MM | 400 | MM  |