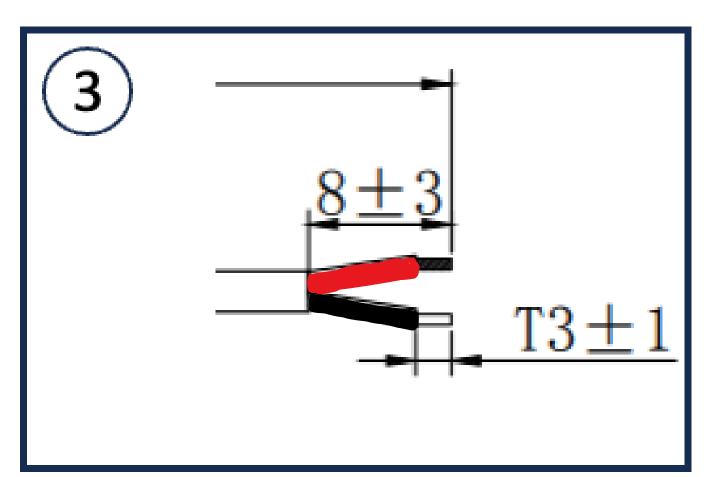

## **Connector B**

| 1 | CONN  | SPLIT PIN CONTACT FEMALE                     | 1   | PCS |
|---|-------|----------------------------------------------|-----|-----|
| 2 | CABLE | UL2464#20AWG*2C, BLACK PVC, L=400MM OD:4.0MM | 400 | MM  |