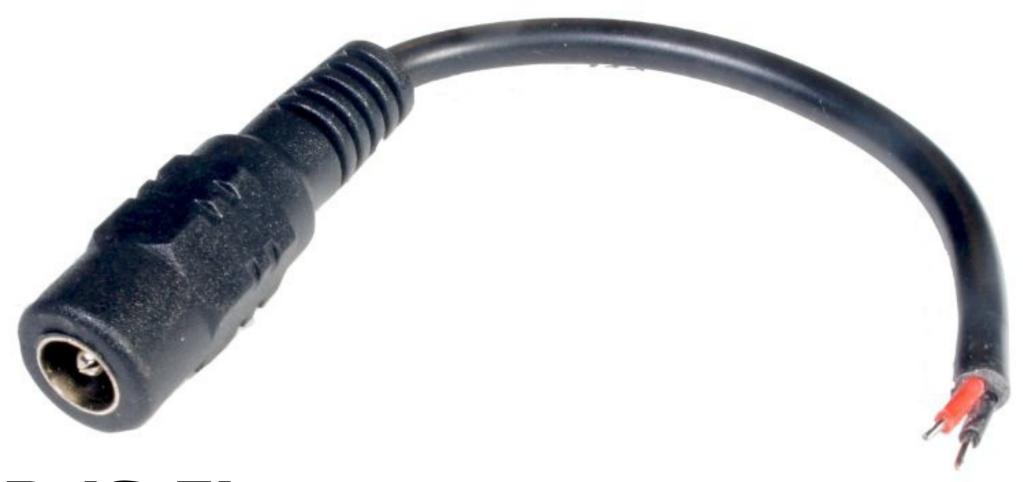

PLDC-P1JS-FL-400

DC Power Lead Adapter

100% Functional Tested

RoHS Compliant

1YEAR WARRANTY

| Cable Size            | 20AWG                      | Length                       | 400m              |  |
|-----------------------|----------------------------|------------------------------|-------------------|--|
|                       |                            |                              |                   |  |
| Connector A           | 2.1/5.5mm Socket           | Connector B                  | Stripped & Tinned |  |
|                       |                            |                              |                   |  |
| Wire Colour           | Black + Red                | Barrel length                | 11±0.5            |  |
|                       |                            |                              |                   |  |
| Insulation Resistance | 10M Ω MIN / DV 300V / 10ms | <b>Conducting Resistance</b> | 1 OHM Max         |  |
|                       |                            |                              |                   |  |
| Max Rating            | 6A                         |                              |                   |  |

## **Connector A**