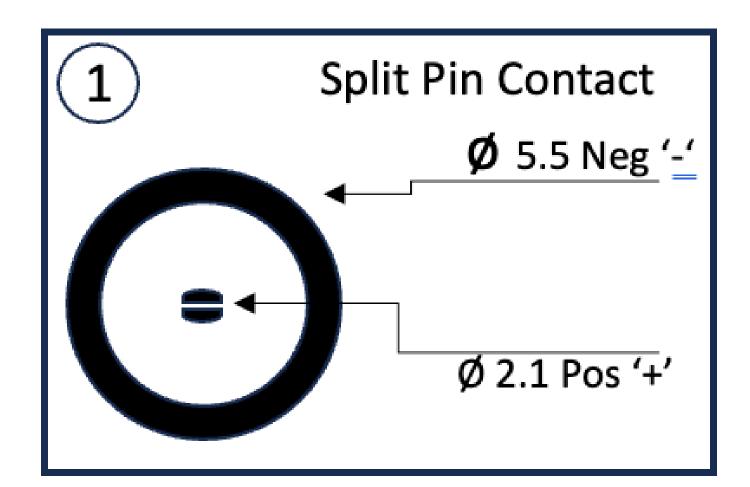

PLDC-P1JS-FL-400

DC Power Lead Adapter

100% Functional Tested

RoHS Compliant

1YEAR WARRANTY

| Cable Size            | 20AWG                      | Length                       | 400m              |  |
|-----------------------|----------------------------|------------------------------|-------------------|--|
|                       |                            |                              |                   |  |
| Connector A           | 2.1/5.5mm Socket           | Connector B                  | Stripped & Tinned |  |
|                       |                            |                              |                   |  |
| Wire Colour           | Black + Red                | Barrel length                | 11±0.5            |  |
|                       |                            |                              |                   |  |
| Insulation Resistance | 10M Ω MIN / DV 300V / 10ms | <b>Conducting Resistance</b> | 1 OHM Max         |  |
|                       |                            |                              |                   |  |
| Max Rating            | 6A                         |                              |                   |  |

## **Connector A**