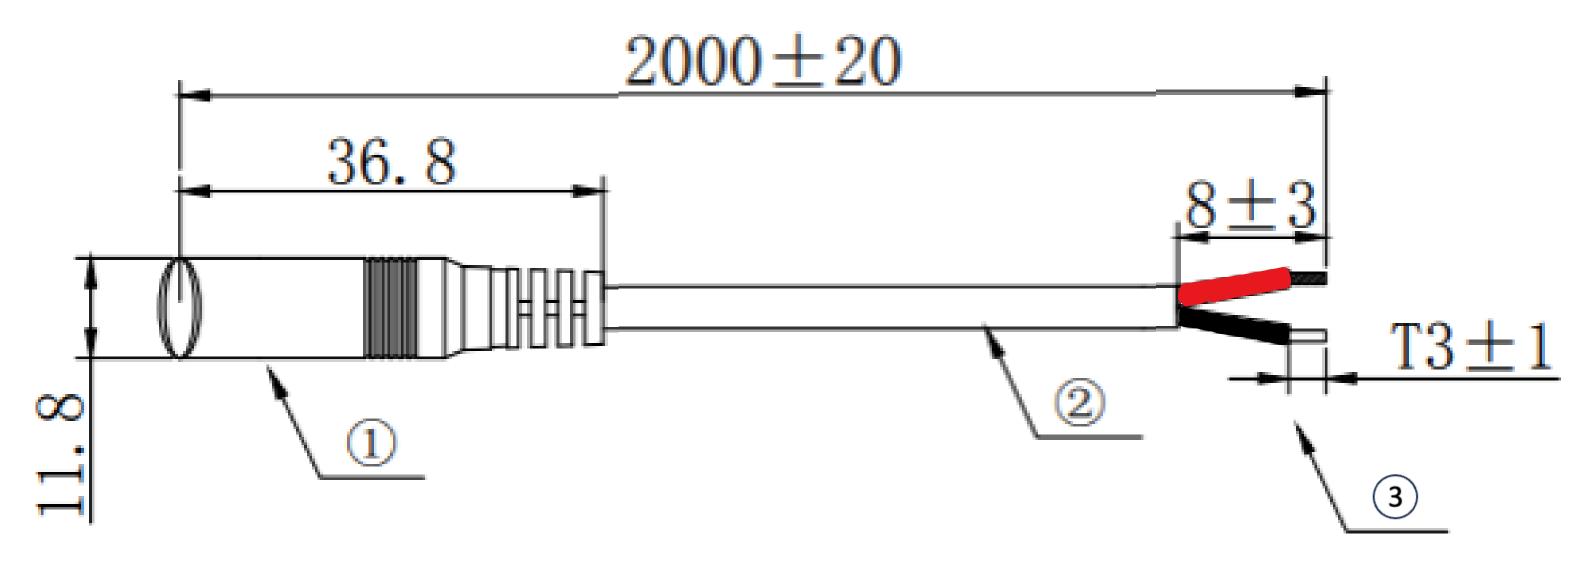

# Drawing

### **Connector B**

| 1 | CONN  | SPLIT PIN CONTACT FEMALE                      | 1    | PCS |
|---|-------|-----------------------------------------------|------|-----|
| 2 | CABLE | UL2464#20AWG*2C, BLACK PVC, L=2000MM 0D:4.0MM | 2000 | MM  |