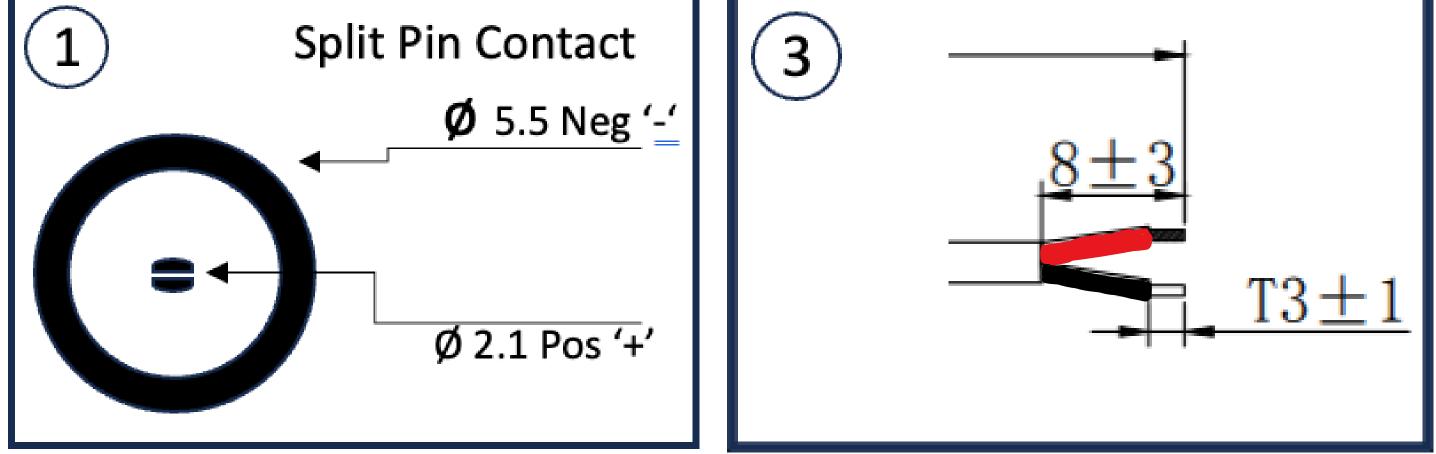

# Drawing

### **Connector B**

| 1 | CONN  | SPLIT PIN CONTACT FEMALE                      | 1    | PCS |
|---|-------|-----------------------------------------------|------|-----|
| 2 | CABLE | UL2464#20AWG*2C, BLACK PVC, L=2000MM 0D:4.0MM | 2000 | MM  |