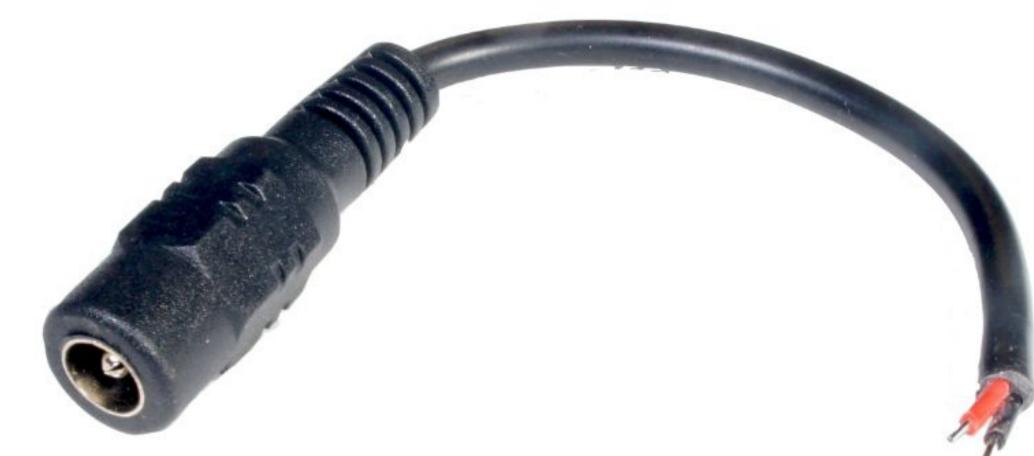

## PLDC-P1JS-FL-2000

DC Power Lead Adapter

100% Functional Tested

**1YEAR** WARRANTY

#### **RoHS** Compliant

| Cable Size            | 20AWG                      | Length                       | 2.0m              |
|-----------------------|----------------------------|------------------------------|-------------------|
|                       |                            |                              |                   |
| Connector A           | 2.1/5.5mm Socket           | Connector B                  | Stripped & Tinned |
|                       |                            |                              |                   |
| Wire Colour           | Black + Red                | Barrel length                | 11±0.5            |
|                       |                            |                              |                   |
| Insulation Resistance | 10M Ω MIN / DV 300V / 10ms | <b>Conducting Resistance</b> | 1 OHM Max         |
|                       |                            |                              |                   |
| Max Rating            | 6A                         |                              |                   |

### **Connector A**