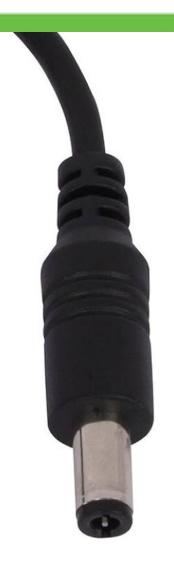

## **Connector B**

| 1 | CONN  | SPLIT PIN CONTACT FEMALE                       | 1    | PCS |
|---|-------|------------------------------------------------|------|-----|
| 2 | CABLE | UL2464#20AWG*2C, BLACK PVC, L=2000MM OD:4. OMM | 1000 | MM  |
| 3 | CONN  | TUNING FORK CONTACT MALE                       | 1    | PCS |