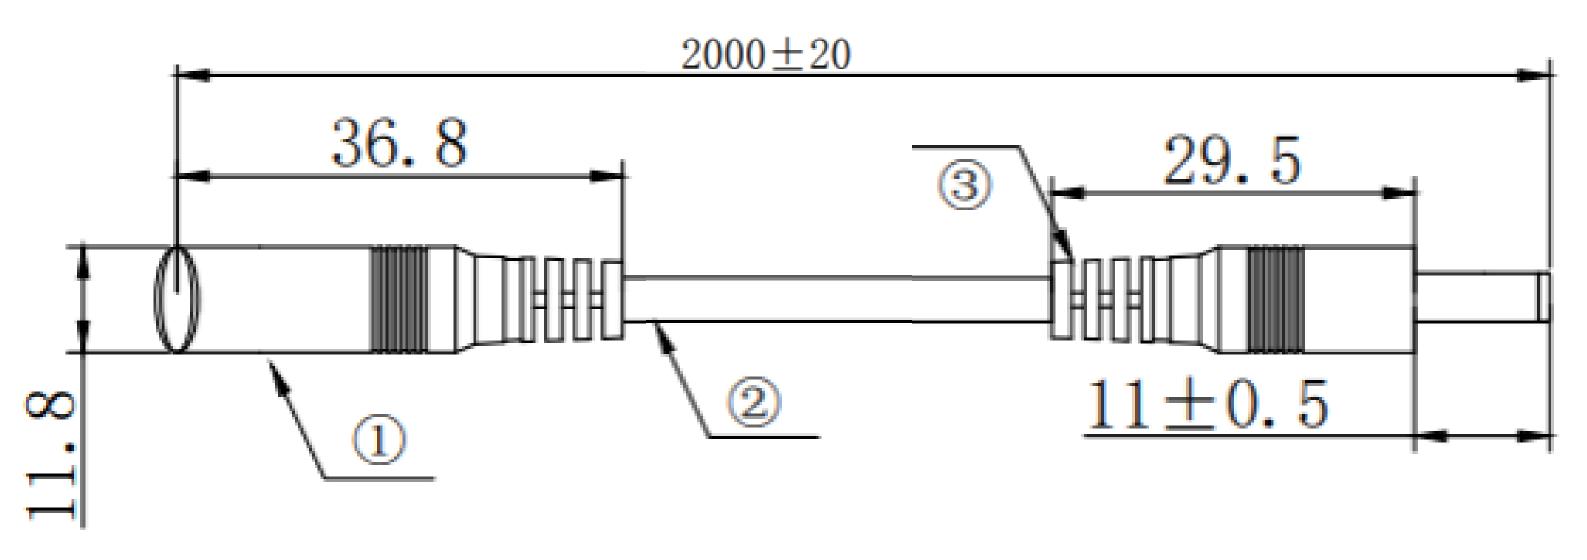

## PLDC-P1JS-P1JP-2000

DC Extension Lead

100% Functional Tested

RoHS Compliant

1YEAR WARRANTY

| Cable Size            | 20AW                          | Length                | 2.0m           |  |
|-----------------------|-------------------------------|-----------------------|----------------|--|
|                       |                               |                       |                |  |
| Connector A           | 2.1/5.5mm Socket              | Connector B           | 2.1/5.5mm Plug |  |
|                       |                               |                       |                |  |
| Barrel Length         | 11±0.5                        | Wire Colour           | Black          |  |
|                       |                               |                       |                |  |
| Insulation Resistance | 10M Ω MIN / DV 300V /<br>10ms | Conducting Resistance | 1 OHM Max      |  |
|                       |                               |                       |                |  |
| Max Current Rating    | 6A                            |                       |                |  |

## **Connector A**

## **Connector B**

| 1 | CONN  | SPLIT PIN CONTACT FEMALE                       | 1    | PCS |
|---|-------|------------------------------------------------|------|-----|
| 2 | CABLE | UL2464#20AWG*2C, BLACK PVC, L=2000MM OD:4. OMM | 1000 | MM  |
| 3 | CONN  | TUNING FORK CONTACT MALE                       | 1    | PCS |