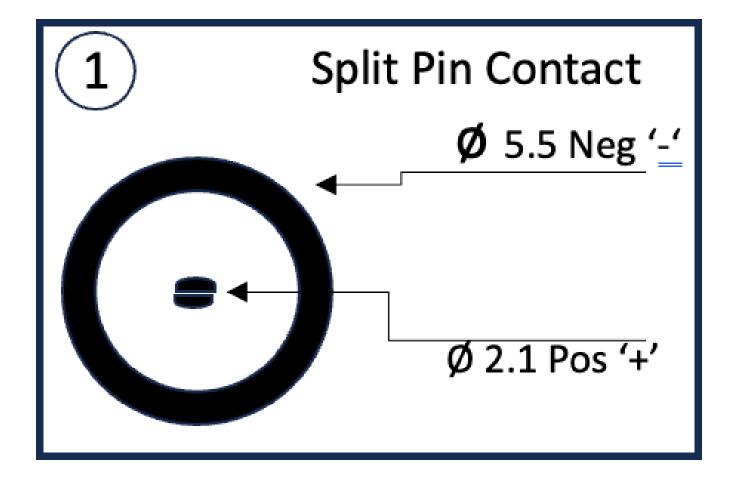

## PLDC-P1JS-P1JP-2000

DC Extension Lead

100% Functional Tested

RoHS Compliant

1YEAR WARRANTY

| Cable Size            | 20AW                          | Length                | 2.0m           |  |
|-----------------------|-------------------------------|-----------------------|----------------|--|
|                       |                               |                       |                |  |
| Connector A           | 2.1/5.5mm Socket              | Connector B           | 2.1/5.5mm Plug |  |
|                       |                               |                       |                |  |
| Barrel Length         | 11±0.5                        | Wire Colour           | Black          |  |
|                       |                               |                       |                |  |
| Insulation Resistance | 10M Ω MIN / DV 300V /<br>10ms | Conducting Resistance | 1 OHM Max      |  |
|                       |                               |                       |                |  |
| Max Current Rating    | 6A                            |                       |                |  |