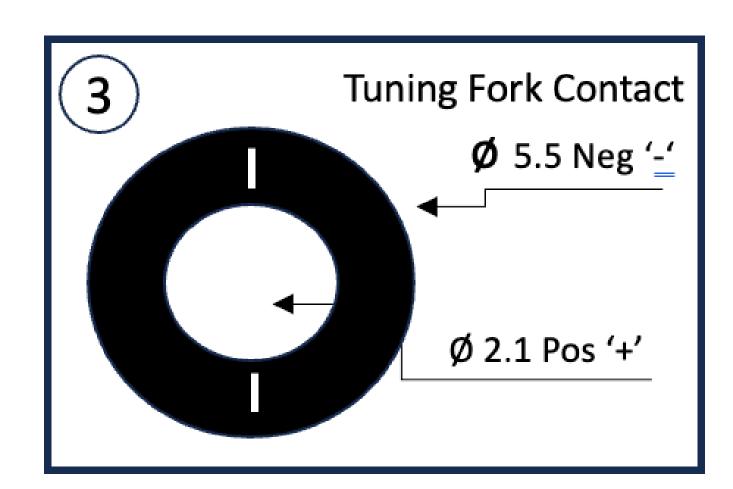

## **Connector B**

| 1 | CONN  | SPLIT PIN CONTACT FEMALE                       | 1    | PCS |
|---|-------|------------------------------------------------|------|-----|
| 2 | CABLE | UL2464#20AWG*2C, BLACK PVC, L=2000MM OD:4. OMM | 1000 | MM  |
| 3 | CONN  | TUNING FORK CONTACT MALE                       | 1    | PCS |