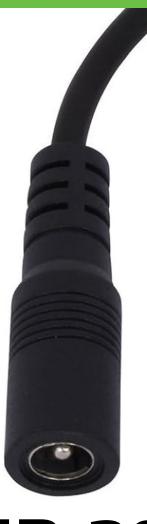

## PLDC-P1JS-P1JP-2000

DC Extension Lead

100% Functional Tested

RoHS Compliant



1YEAR WARRANTY

| Cable Size            | 20AW                          | Length                | 2.0m           |  |
|-----------------------|-------------------------------|-----------------------|----------------|--|
|                       |                               |                       |                |  |
| Connector A           | 2.1/5.5mm Socket              | Connector B           | 2.1/5.5mm Plug |  |
|                       |                               |                       |                |  |
| Barrel Length         | 11±0.5                        | Wire Colour           | Black          |  |
|                       |                               |                       |