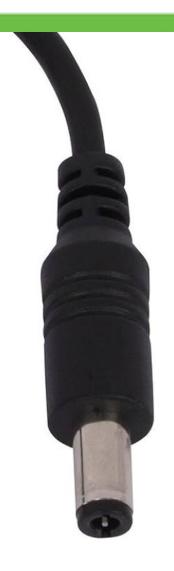

## **Connector B**

| 1 | CONN  | SPLIT PIN CONTACT FEMALE                     | 1   | PCS |
|---|-------|----------------------------------------------|-----|-----|
| 2 | CABLE | UL2464#20AWG*2C, BLACK PVC, L=250MM OD:4.0MM | 250 | MM  |
| 3 | CONN  | TUNING FORK CONTACT MALE                     | 1   | PCS |