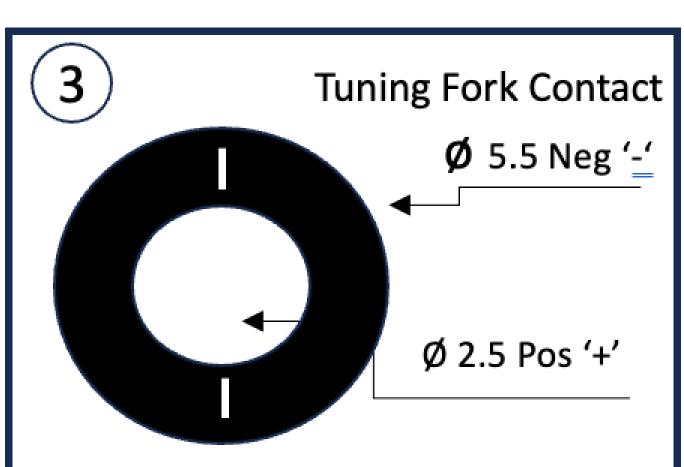

## **Connector B**

| 1 | CONN  | SPLIT PIN CONTACT FEMALE                     | 1   | PCS |
|---|-------|----------------------------------------------|-----|-----|
| 2 | CABLE | UL2464#20AWG*2C, BLACK PVC, L=250MM OD:4.0MM | 250 | MM  |
| 3 | CONN  | TUNING FORK CONTACT MALE                     | 1   | PCS |