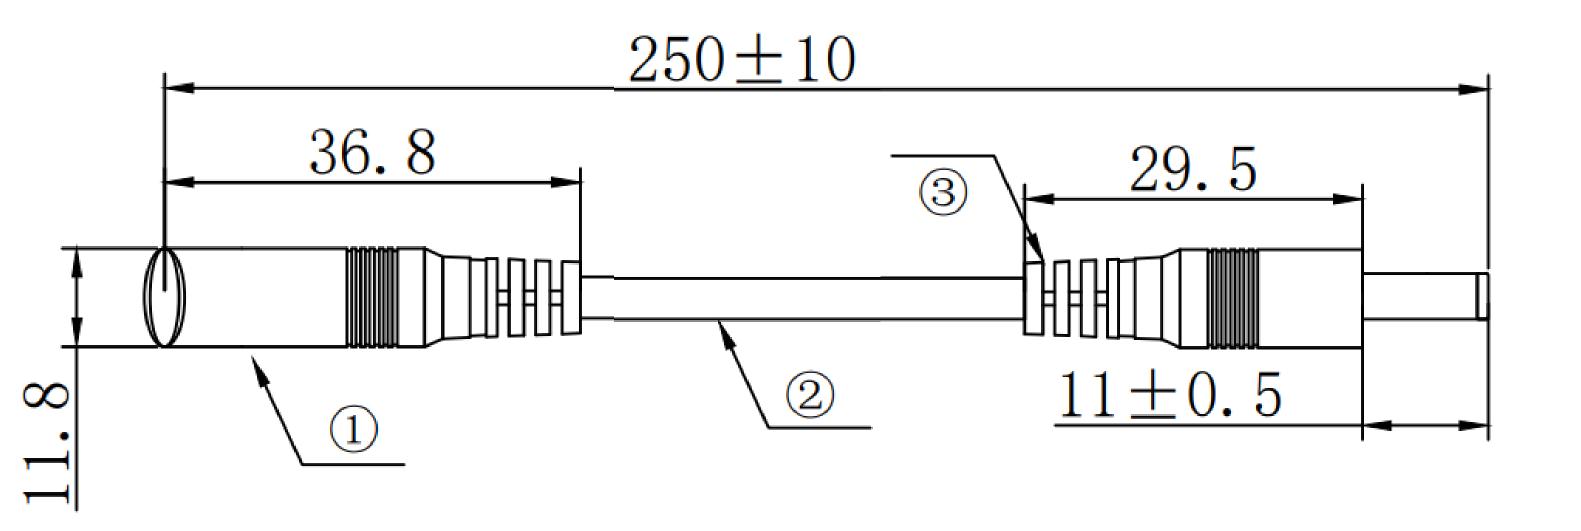

## PLDC-P1JS-P1MP-250

DC Extension Lead

100% Functional Tested

**RoHS Compliant** 

1YEAR WARRANTY

| Cable Size            | 20AW                       | Length                       | 250mm          |  |
|-----------------------|----------------------------|------------------------------|----------------|--|
|                       |                            |                              |                |  |
| Connector A           | 2.1/5.5mm Socket           | Connector B                  | 2.5/5.5mm Plug |  |
|                       |                            |                              |                |  |
| Barrel length         | 11±0.5                     | Wire Colour                  | Black          |  |
|                       |                            |                              |                |  |
| Insulation Resistance | 10M Ω MIN / DV 300V / 10ms | <b>Conducting Resistance</b> | 5 OHM Max      |  |
|                       |                            |                              |                |  |
| Max Current Rating    | 6A                         |                              |                |  |

## **Connector B**

| 1 | CONN  | SPLIT PIN CONTACT FEMALE                     | 1   | PCS |
|---|-------|----------------------------------------------|-----|-----|
| 2 | CABLE | UL2464#20AWG*2C, BLACK PVC, L=250MM OD:4.0MM | 250 | MM  |
| 3 | CONN  | TUNING FORK CONTACT MALE                     | 1   | PCS |