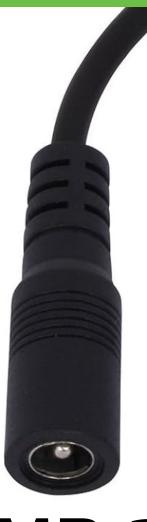

## PLDC-P1JS-P1MP-250

DC Extension Lead

100% Functional Tested

**RoHS Compliant** 



1YEAR WARRANTY

| Cable Size            | 20AW                       | Length                       | 250mm          |  |
|-----------------------|----------------------------|------------------------------|----------------|--|
|                       |                            |                              |                |  |
| Connector A           | 2.1/5.5mm Socket           | Connector B                  | 2.5/5.5mm Plug |  |
|                       |                            |                              |                |  |
| Barrel length         | 11±0.5                     | Wire Colour                  | Black          |  |
|                       |                            |