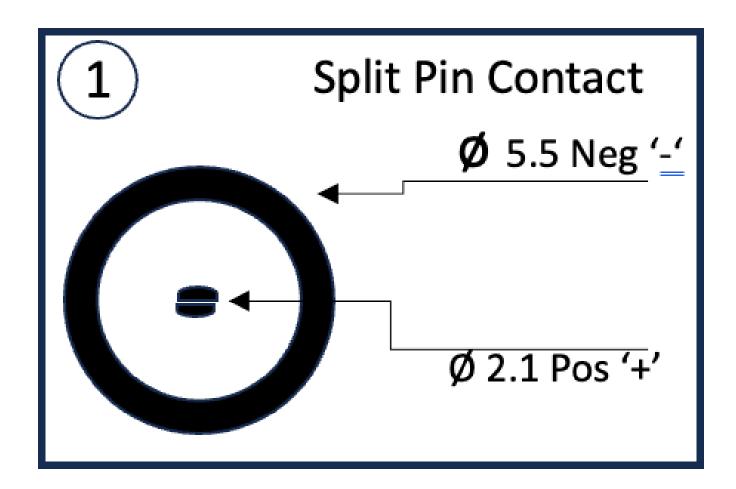

## **Connector B**

| 1 | CONN  | SPLIT PIN CONTACT FEMALE                     | 1   | PCS |
|---|-------|----------------------------------------------|-----|-----|
| 2 | CABLE | UL2464#20AWG*2C, BLACK PVC, L=250MM OD:4.0MM | 250 | MM  |
| 3 | CONN  | TUNING FORK CONTACT MALE                     | 1   | PCS |