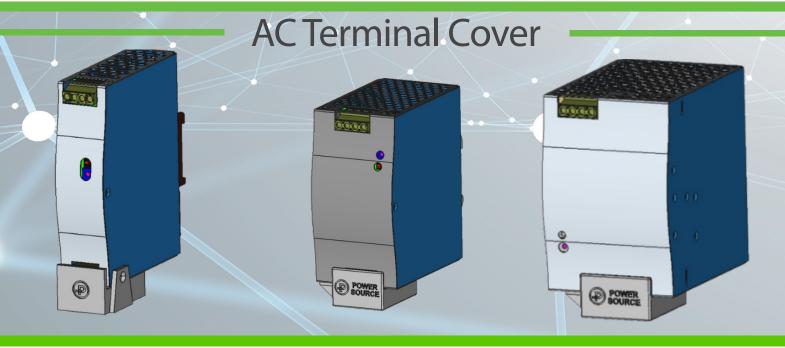

<u>Power Source AC Terminal Covers</u> are developed as a safety accessory designed to prevent accidental contact with live AC terminals on MEAN WELL DIN Rail power supplies.

The expanding range is precisely designed to fit each MEAN WELL series, made of tough non-conductive material and easy to install with a screwdriver.

| Part number & Wattage |       | NDR          | SDR          | EDR          | WDR         | TDR         |
|-----------------------|-------|--------------|--------------|--------------|-------------|-------------|
| ACC-DR-75             | 60W   | N/A          | N/A          | N/A          | √           | N/A         |
| ACC-DR-75             | 75W*  | V            | √            | V            | N/A         | N/A         |
| ACC-DR-120            | 120W* | $\checkmark$ | V            | $\checkmark$ | √           | N/A         |
| ACC-DR-120            | 150W  | N/A          | N/A          | V            | N/A         | N/A         |
| ACC-DR-240x           | 240W  | V            | $\checkmark$ | N/A          | COMING SOON | V           |
| ACC-DR-480A           | 480W  | V            | V            | N/A          | COMING SOON | COMING SOON |
| COMING SOON           | 960W  | N/A          | N/A          | N/A          | N/A         | COMING SOON |